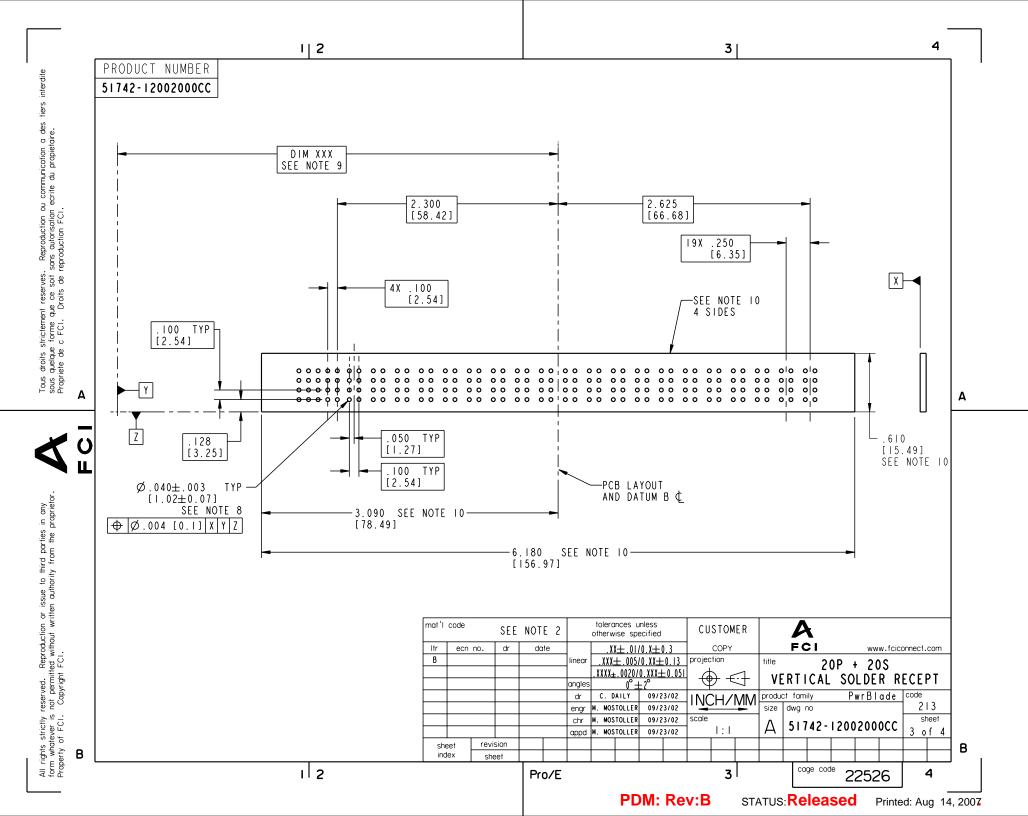

Tous droits strictement reserves. Reproduction ou communication a des tiers interdite sous quelque forme que ce soit soms autorisation ecrite du propietaire. Propriete de c FCI. Droits de reproduction FCI.

All rights strictly reserved. Reproduction or issue to third parties in any form whatever is not permitted without written authority from the proprietor. Property of FC1.

|                                                                                                                                                                                                                     | ۱ <u> </u> 2                                                                                                   | 3  4                                                                                                                                                                                                                                                                                                                                                                 |      |
|---------------------------------------------------------------------------------------------------------------------------------------------------------------------------------------------------------------------|----------------------------------------------------------------------------------------------------------------|----------------------------------------------------------------------------------------------------------------------------------------------------------------------------------------------------------------------------------------------------------------------------------------------------------------------------------------------------------------------|------|
|                                                                                                                                                                                                                     | PRODUCT NUMBER<br>51742-12002000CC                                                                             |                                                                                                                                                                                                                                                                                                                                                                      |      |
| tiers in                                                                                                                                                                                                            |                                                                                                                |                                                                                                                                                                                                                                                                                                                                                                      |      |
| n a des<br>ietaire.                                                                                                                                                                                                 | NOTES:                                                                                                         |                                                                                                                                                                                                                                                                                                                                                                      |      |
| du prop                                                                                                                                                                                                             | I. DIMENSIONS AND TOLERANCES ARE IN ACCORDANCE WITH<br>ASME YI4.5M, 1994 UNLESS OTHERWISE SPECIFIED.           |                                                                                                                                                                                                                                                                                                                                                                      |      |
| ou comr<br>ecrite                                                                                                                                                                                                   | CONNECTOR NOTES:                                                                                               |                                                                                                                                                                                                                                                                                                                                                                      |      |
| duction<br>torisation<br>tion FCI                                                                                                                                                                                   | 2 HOUSING MATERIAL: UL 94 V-0 GLASS FILLED                                                                     |                                                                                                                                                                                                                                                                                                                                                                      |      |
| s. Repro<br>t sans au<br>reproduc                                                                                                                                                                                   | HIGH-TEMP THERMOPLASTIC<br>POWER CONTACT MATERIAL: COPPER ALLOY<br>SIGNAL PIN MATERIAL: COPPER ALLOY           |                                                                                                                                                                                                                                                                                                                                                                      |      |
| reserve<br>e ce soi<br>Droits de                                                                                                                                                                                    | 3. PLATING:<br>SIGNAL PINS: 30u"/0.76um Au OVER 50u"/1.27um Ni                                                 |                                                                                                                                                                                                                                                                                                                                                                      |      |
| Tous droits strictement reserves. Reproduction ou communication a des tiers interdite<br>sous quelque forme que ce soit sans autorisation ecrite du propietaire.<br>Propriete de c FCI. Droits de reproduction FCI. | POWER CONTACTS: 50u"/I.27um Ni UNDER ALL<br>WITH 30u"/0.76um Au ON CONTACT AREA<br>AND SnPb ON PCB INTERFACE   | A                                                                                                                                                                                                                                                                                                                                                                    |      |
| droits si<br>quelque<br>iete de o                                                                                                                                                                                   | (4) MANUFACTURER'S NAME, P/N, AND DATE CODE TO APPEAR ON                                                       |                                                                                                                                                                                                                                                                                                                                                                      |      |
| Tous<br>sous<br>Propr                                                                                                                                                                                               | THIS SURFACE.                                                                                                  | Δ                                                                                                                                                                                                                                                                                                                                                                    | 7    |
| _                                                                                                                                                                                                                   | 5. PRODUCT SPECIFICATION GS-12-149.<br>APPLICATION SPECIFICATION BUS-20-067.                                   |                                                                                                                                                                                                                                                                                                                                                                      |      |
| 20                                                                                                                                                                                                                  | PCB NOTES:                                                                                                     |                                                                                                                                                                                                                                                                                                                                                                      |      |
|                                                                                                                                                                                                                     | 6. ALL HOLE DIAMETERS ARE FINISHED HOLE SIZE.                                                                  |                                                                                                                                                                                                                                                                                                                                                                      |      |
| etor.                                                                                                                                                                                                               | 7. MOUNTING HOLES, WHERE APPLICABLE, ARE UNPLATED.                                                             |                                                                                                                                                                                                                                                                                                                                                                      |      |
| s in an<br>proprie                                                                                                                                                                                                  | 8 Ø.0453±.0010 [1.151±0.025] DRILLED HOLES PLATED WITH                                                         |                                                                                                                                                                                                                                                                                                                                                                      |      |
| All rights strictly reserved. Reproduction or issue to third parties in any form whatever is not permitted without written authority from the proprietor. Property of F.C Copyright F.C.I.                          | .0003 [0.008] MIN S∩Pb OVER .001 [0.03]<br>TO .003 [0.08] Cu PLATING TO ACHIEVE<br>∅.040±.003 [1.02±.07] HOLE. |                                                                                                                                                                                                                                                                                                                                                                      |      |
| authority                                                                                                                                                                                                           | (9) "DIM XXX" TO BE DETERMINED BY THE CUSTOMER.                                                                |                                                                                                                                                                                                                                                                                                                                                                      |      |
| n or iss<br>written                                                                                                                                                                                                 | 0 CONNECTOR KEEP-OUT ZONE.                                                                                     |                                                                                                                                                                                                                                                                                                                                                                      |      |
| oductio                                                                                                                                                                                                             | IIr ecn no. dr                                                                                                 |                                                                                                                                                                                                                                                                                                                                                                      |      |
| . Repr<br>nitted v<br>Int FCI                                                                                                                                                                                       | B                                                                                                              | linear <u>XXX±.005/0.XX±0.13</u> projection<br>XXXX±.002/0.XXX±0.051<br>angles 0°+2° title 20P + 20S<br>VERTICAL SOLDER RECEPT                                                                                                                                                                                                                                       |      |
| served<br>of pern<br>Copyrig                                                                                                                                                                                        |                                                                                                                | dr C. DAILY 09/23/02 INCH/MM product family PwrBlade code                                                                                                                                                                                                                                                                                                            |      |
| rictly re<br>er is n<br>FCL,                                                                                                                                                                                        |                                                                                                                | engr         M. MOSTOLLER         09/23/02         Indentify The International State         size         dwg no         213           chr         M. MOSTOLLER         09/23/02         scale         A         51742-12002000CCC         sheet           appd         M. MOSTOLLER         09/23/02         I:I         A         51742-12002000CCC         4 of 4 |      |
| -<br>whatev<br>erty of                                                                                                                                                                                              | sheet revision<br>index sheet                                                                                  |                                                                                                                                                                                                                                                                                                                                                                      | 3    |
| All ri<br>form<br>Prope                                                                                                                                                                                             | 1 2                                                                                                            | Pro/E 3 <sup>coge code</sup> 22526 4                                                                                                                                                                                                                                                                                                                                 |      |
| L                                                                                                                                                                                                                   |                                                                                                                | PDM: Rev:B STATUS: Released Printed: Aug 14, 20                                                                                                                                                                                                                                                                                                                      | 2007 |
|                                                                                                                                                                                                                     |                                                                                                                |                                                                                                                                                                                                                                                                                                                                                                      | _    |