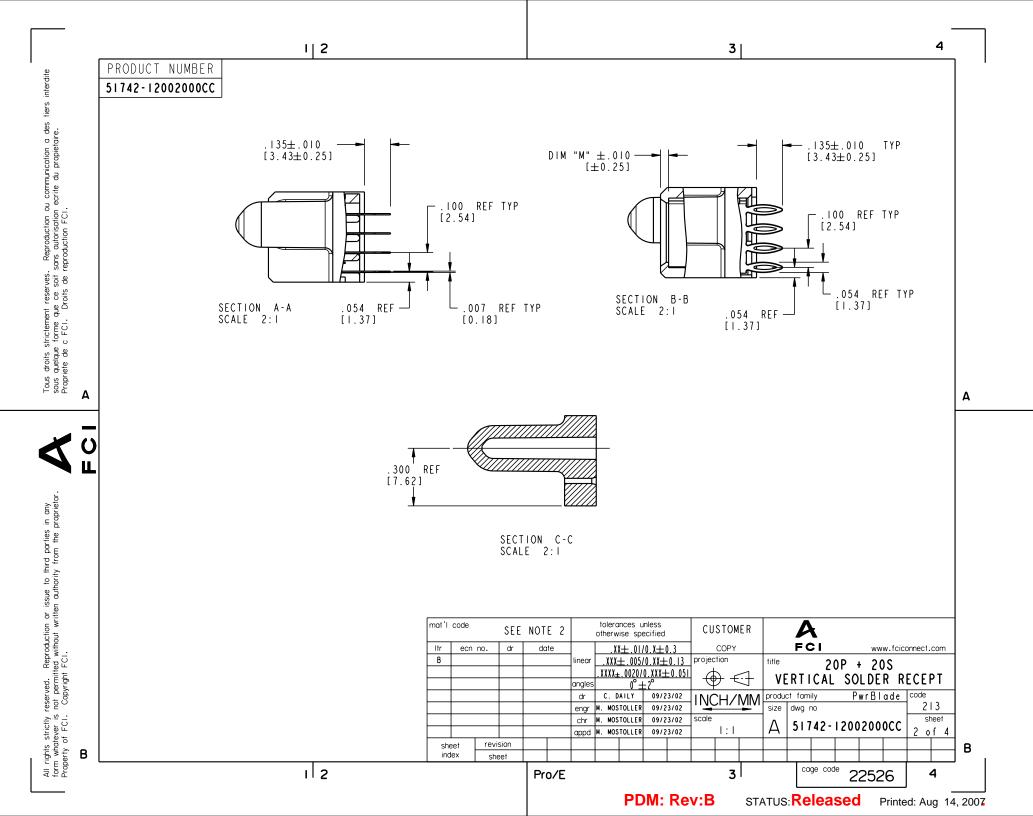

Tous droits strictement reserves. Reproduction ou communication a des tiers interdite sous quelque forme que ce soit soms autorisation ecrite du propietaire. Propriete de c FCI. Droits de reproduction FCI.

All rights strictly reserved. Reproduction or issue to third parties in any form whatever is not permitted without written authority from the proprietor. Property of FC1.

|                                                                                                                                                                                                                     | ۱ <u> </u> 2                                                                                                   | 3  4                                                                                                                                                                                                                                                                                                                                                                 |      |
|---------------------------------------------------------------------------------------------------------------------------------------------------------------------------------------------------------------------|----------------------------------------------------------------------------------------------------------------|----------------------------------------------------------------------------------------------------------------------------------------------------------------------------------------------------------------------------------------------------------------------------------------------------------------------------------------------------------------------|------|
|                                                                                                                                                                                                                     | PRODUCT NUMBER<br>51742-12002000CC                                                                             |                                                                                                                                                                                                                                                                                                                                                                      |      |
| tiers in                                                                                                                                                                                                            |                                                                                                                |                                                                                                                                                                                                                                                                                                                                                                      |      |
| n a des<br>ietaire.                                                                                                                                                                                                 | NOTES:                                                                                                         |                                                                                                                                                                                                                                                                                                                                                                      |      |
| du prop                                                                                                                                                                                                             | I. DIMENSIONS AND TOLERANCES ARE IN ACCORDANCE WITH<br>ASME YI4.5M, 1994 UNLESS OTHERWISE SPECIFIED.           |                                                                                                                                                                                                                                                                                                                                                                      |      |
| ou comr<br>ecrite                                                                                                                                                                                                   | CONNECTOR NOTES:                                                                                               |                                                                                                                                                                                                                                                                                                                                                                      |      |
| duction<br>torisation<br>tion FCI                                                                                                                                                                                   | 2 HOUSING MATERIAL: UL 94 V-0 GLASS FILLED                                                                     |                                                                                                                                                                                                                                                                                                                                                                      |      |
| s. Repro<br>t sans au<br>reproduc                                                                                                                                                                                   | HIGH-TEMP THERMOPLASTIC<br>POWER CONTACT MATERIAL: COPPER ALLOY<br>SIGNAL PIN MATERIAL: COPPER ALLOY           |                                                                                                                                                                                                                                                                                                                                                                      |      |
| reserve<br>e ce soi<br>Droits de                                                                                                                                                                                    | 3. PLATING:<br>SIGNAL PINS: 30u"/0.76um Au OVER 50u"/1.27um Ni                                                 |                                                                                                                                                                                                                                                                                                                                                                      |      |
| Tous droits strictement reserves. Reproduction ou communication a des tiers interdite<br>sous quelque forme que ce soit sans autorisation ecrite du propietaire.<br>Propriete de c FCI. Droits de reproduction FCI. | POWER CONTACTS: 50u"/I.27um Ni UNDER ALL<br>WITH 30u"/0.76um Au ON CONTACT AREA<br>AND SnPb ON PCB INTERFACE   | A                                                                                                                                                                                                                                                                                                                                                                    |      |
| droits si<br>quelque<br>iete de o                                                                                                                                                                                   | (4) MANUFACTURER'S NAME, P/N, AND DATE CODE TO APPEAR ON                                                       |                                                                                                                                                                                                                                                                                                                                                                      |      |
| Tous<br>sous<br>Propr                                                                                                                                                                                               | THIS SURFACE.                                                                                                  | Δ                                                                                                                                                                                                                                                                                                                                                                    | 7    |
| _                                                                                                                                                                                                                   | 5. PRODUCT SPECIFICATION GS-12-149.<br>APPLICATION SPECIFICATION BUS-20-067.                                   |                                                                                                                                                                                                                                                                                                                                                                      |      |
| 20                                                                                                                                                                                                                  | PCB NOTES:                                                                                                     |                                                                                                                                                                                                                                                                                                                                                                      |      |
|                                                                                                                                                                                                                     | 6. ALL HOLE DIAMETERS ARE FINISHED HOLE SIZE.                                                                  |                                                                                                                                                                                                                                                                                                                                                                      |      |
| etor.                                                                                                                                                                                                               | 7. MOUNTING HOLES, WHERE APPLICABLE, ARE UNPLATED.                                                             |                                                                                                                                                                                                                                                                                                                                                                      |      |
| s in an<br>proprie                                                                                                                                                                                                  | 8 Ø.0453±.0010 [1.151±0.025] DRILLED HOLES PLATED WITH                                                         |                                                                                                                                                                                                                                                                                                                                                                      |      |
| All rights strictly reserved. Reproduction or issue to third parties in any form whatever is not permitted without written authority from the proprietor. Property of F.C Copyright F.C.I.                          | .0003 [0.008] MIN S∩Pb OVER .001 [0.03]<br>TO .003 [0.08] Cu PLATING TO ACHIEVE<br>∅.040±.003 [1.02±.07] HOLE. |                                                                                                                                                                                                                                                                                                                                                                      |      |
| authority                                                                                                                                                                                                           | (9) "DIM XXX" TO BE DETERMINED BY THE CUSTOMER.                                                                |                                                                                                                                                                                                                                                                                                                                                                      |      |
| n or iss<br>written                                                                                                                                                                                                 | 0 CONNECTOR KEEP-OUT ZONE.                                                                                     |                                                                                                                                                                                                                                                                                                                                                                      |      |
| oductio                                                                                                                                                                                                             | IIr ecn no. dr                                                                                                 |                                                                                                                                                                                                                                                                                                                                                                      |      |
| . Repr<br>nitted v<br>Int FCI                                                                                                                                                                                       | B                                                                                                              | linear <u>XXX±.005/0.XX±0.13</u> projection<br>XXXX±.002/0.XXX±0.051<br>angles 0°+2° title 20P + 20S<br>VERTICAL SOLDER RECEPT                                                                                                                                                                                                                                       |      |
| served<br>of pern<br>Copyrig                                                                                                                                                                                        |                                                                                                                | dr C. DAILY 09/23/02 INCH/MM product family PwrBlade code                                                                                                                                                                                                                                                                                                            |      |
| rictly re<br>er is n<br>FCL,                                                                                                                                                                                        |                                                                                                                | engr         M. MOSTOLLER         09/23/02         Indentify The International State         size         dwg no         213           chr         M. MOSTOLLER         09/23/02         scale         A         51742-12002000CCC         sheet           appd         M. MOSTOLLER         09/23/02         I:I         A         51742-12002000CCC         4 of 4 |      |
| -<br>whatev<br>erty of                                                                                                                                                                                              | sheet revision<br>index sheet                                                                                  |                                                                                                                                                                                                                                                                                                                                                                      | 3    |
| All ri<br>form<br>Prope                                                                                                                                                                                             | 1 2                                                                                                            | Pro/E 3 <sup>coge code</sup> 22526 4                                                                                                                                                                                                                                                                                                                                 |      |
| L                                                                                                                                                                                                                   |                                                                                                                | PDM: Rev:B STATUS: Released Printed: Aug 14, 20                                                                                                                                                                                                                                                                                                                      | 2007 |
|                                                                                                                                                                                                                     |                                                                                                                |                                                                                                                                                                                                                                                                                                                                                                      | _    |