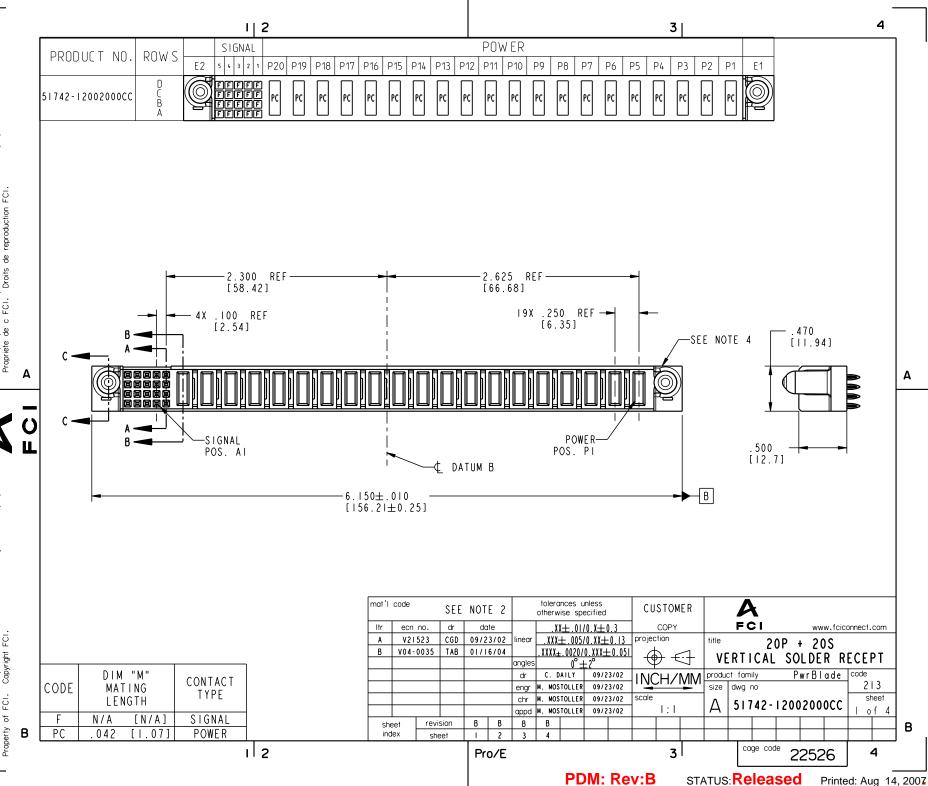

Tous droits strictement reserves. Reproduction ou communication a des tiers interdite sous quelque forme que ce soit soms autorisation ecrite du propietaire. Propriete de c FCI. Droits de reproduction FCI.

All rights strictly reserved. Reproduction or issue to third parties in any form whatever is not permitted without written authority from the proprietor. Property of FC1.

|                                                                                                                                                                                                                     | ۱ <u> </u> 2                                                                                                   | 3  4                                                                                                                                                                                                                                                                                                                                                                 |      |
|---------------------------------------------------------------------------------------------------------------------------------------------------------------------------------------------------------------------|----------------------------------------------------------------------------------------------------------------|----------------------------------------------------------------------------------------------------------------------------------------------------------------------------------------------------------------------------------------------------------------------------------------------------------------------------------------------------------------------|------|
|                                                                                                                                                                                                                     | PRODUCT NUMBER<br>51742-12002000CC                                                                             |                                                                                                                                                                                                                                                                                                                                                                      |      |
| tiers in                                                                                                                                                                                                            |                                                                                                                |                                                                                                                                                                                                                                                                                                                                                                      |      |
| n a des<br>ietaire.                                                                                                                                                                                                 | NOTES:                                                                                                         |                                                                                                                                                                                                                                                                                                                                                                      |      |
| du prop                                                                                                                                                                                                             | I. DIMENSIONS AND TOLERANCES ARE IN ACCORDANCE WITH<br>ASME YI4.5M, 1994 UNLESS OTHERWISE SPECIFIED.           |                                                                                                                                                                                                                                                                                                                                                                      |      |
| ou comr<br>ecrite                                                                                                                                                                                                   | CONNECTOR NOTES:                                                                                               |                                                                                                                                                                                                                                                                                                                                                                      |      |
| duction<br>torisation<br>tion FCI                                                                                                                                                                                   | 2 HOUSING MATERIAL: UL 94 V-0 GLASS FILLED                                                                     |                                                                                                                                                                                                                                                                                                                                                                      |      |
| s. Repro<br>t sans au<br>reproduc                                                                                                                                                                                   | HIGH-TEMP THERMOPLASTIC<br>POWER CONTACT MATERIAL: COPPER ALLOY<br>SIGNAL PIN MATERIAL: COPPER ALLOY           |                                                                                                                                                                                                                                                                                                                                                                      |      |
| reserve<br>e ce soi<br>Droits de                                                                                                                                                                                    | 3. PLATING:<br>SIGNAL PINS: 30u"/0.76um Au OVER 50u"/1.27um Ni                                                 |                                                                                                                                                                                                                                                                                                                                                                      |      |
| Tous droits strictement reserves. Reproduction ou communication a des tiers interdite<br>sous quelque forme que ce soit sans autorisation ecrite du propietaire.<br>Propriete de c FCI. Droits de reproduction FCI. | POWER CONTACTS: 50u"/I.27um Ni UNDER ALL<br>WITH 30u"/0.76um Au ON CONTACT AREA<br>AND SnPb ON PCB INTERFACE   | A                                                                                                                                                                                                                                                                                                                                                                    |      |
| droits si<br>quelque<br>iete de o                                                                                                                                                                                   | (4) MANUFACTURER'S NAME, P/N, AND DATE CODE TO APPEAR ON                                                       |                                                                                                                                                                                                                                                                                                                                                                      |      |
| Tous<br>sous<br>Propr                                                                                                                                                                                               | THIS SURFACE.                                                                                                  | Δ                                                                                                                                                                                                                                                                                                                                                                    | 7    |
| _                                                                                                                                                                                                                   | 5. PRODUCT SPECIFICATION GS-12-149.<br>APPLICATION SPECIFICATION BUS-20-067.                                   |                                                                                                                                                                                                                                                                                                                                                                      |      |
| 20                                                                                                                                                                                                                  | PCB NOTES:                                                                                                     |                                                                                                                                                                                                                                                                                                                                                                      |      |
|                                                                                                                                                                                                                     | 6. ALL HOLE DIAMETERS ARE FINISHED HOLE SIZE.                                                                  |                                                                                                                                                                                                                                                                                                                                                                      |      |
| etor.                                                                                                                                                                                                               | 7. MOUNTING HOLES, WHERE APPLICABLE, ARE UNPLATED.                                                             |                                                                                                                                                                                                                                                                                                                                                                      |      |
| s in an<br>proprie                                                                                                                                                                                                  | 8 Ø.0453±.0010 [1.151±0.025] DRILLED HOLES PLATED WITH                                                         |                                                                                                                                                                                                                                                                                                                                                                      |      |
| All rights strictly reserved. Reproduction or issue to third parties in any form whatever is not permitted without written authority from the proprietor. Property of F.C Copyright F.C.I.                          | .0003 [0.008] MIN S∩Pb OVER .001 [0.03]<br>TO .003 [0.08] Cu PLATING TO ACHIEVE<br>∅.040±.003 [1.02±.07] HOLE. |                                                                                                                                                                                                                                                                                                                                                                      |      |
| authority                                                                                                                                                                                                           | (9) "DIM XXX" TO BE DETERMINED BY THE CUSTOMER.                                                                |                                                                                                                                                                                                                                                                                                                                                                      |      |
| n or iss<br>written                                                                                                                                                                                                 | 0 CONNECTOR KEEP-OUT ZONE.                                                                                     |                                                                                                                                                                                                                                                                                                                                                                      |      |
| oductio                                                                                                                                                                                                             | IIr ecn no. dr                                                                                                 |                                                                                                                                                                                                                                                                                                                                                                      |      |
| . Repr<br>nitted v<br>Int FCI                                                                                                                                                                                       | B                                                                                                              | linear <u>XXX±.005/0.XX±0.13</u> projection<br>XXXX±.002/0.XXX±0.051<br>angles 0°+2° title 20P + 20S<br>VERTICAL SOLDER RECEPT                                                                                                                                                                                                                                       |      |
| served<br>of pern<br>Copyrig                                                                                                                                                                                        |                                                                                                                | dr C. DAILY 09/23/02 INCH/MM product family PwrBlade code                                                                                                                                                                                                                                                                                                            |      |
| rictly re<br>er is n<br>FCL,                                                                                                                                                                                        |                                                                                                                | engr         M. MOSTOLLER         09/23/02         Indentify The International State         size         dwg no         213           chr         M. MOSTOLLER         09/23/02         scale         A         51742-12002000CCC         sheet           appd         M. MOSTOLLER         09/23/02         I:I         A         51742-12002000CCC         4 of 4 |      |
| -<br>whatev<br>erty of                                                                                                                                                                                              | sheet revision<br>index sheet                                                                                  |                                                                                                                                                                                                                                                                                                                                                                      | 3    |
| All ri<br>form<br>Prope                                                                                                                                                                                             | 1 2                                                                                                            | Pro/E 3 <sup>coge code</sup> 22526 4                                                                                                                                                                                                                                                                                                                                 |      |
| L                                                                                                                                                                                                                   |                                                                                                                | PDM: Rev:B STATUS: Released Printed: Aug 14, 20                                                                                                                                                                                                                                                                                                                      | 2007 |
|                                                                                                                                                                                                                     |                                                                                                                |                                                                                                                                                                                                                                                                                                                                                                      | _    |